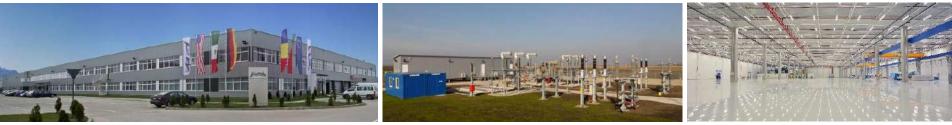

#### Industrial Park Brasov - build-to-suit Greenfield production halls

www.parc-industrial.ro

A private Greenfield project, to offer fully serviced business sites, for medium & large sized companies, in a long term renting scenario

Location: 7 km from Brasov city Surface: 58 ha with extension possibilities 10 halls built, totalizing 140,000 sqm New 7,800 sqm hall under construction +6.000 new jobs created Centralized services: control access, exterior lighting, snow removal and general maintenance. Utilities available: own power station, gas, water, sewage, hydrant, telecommunication network.