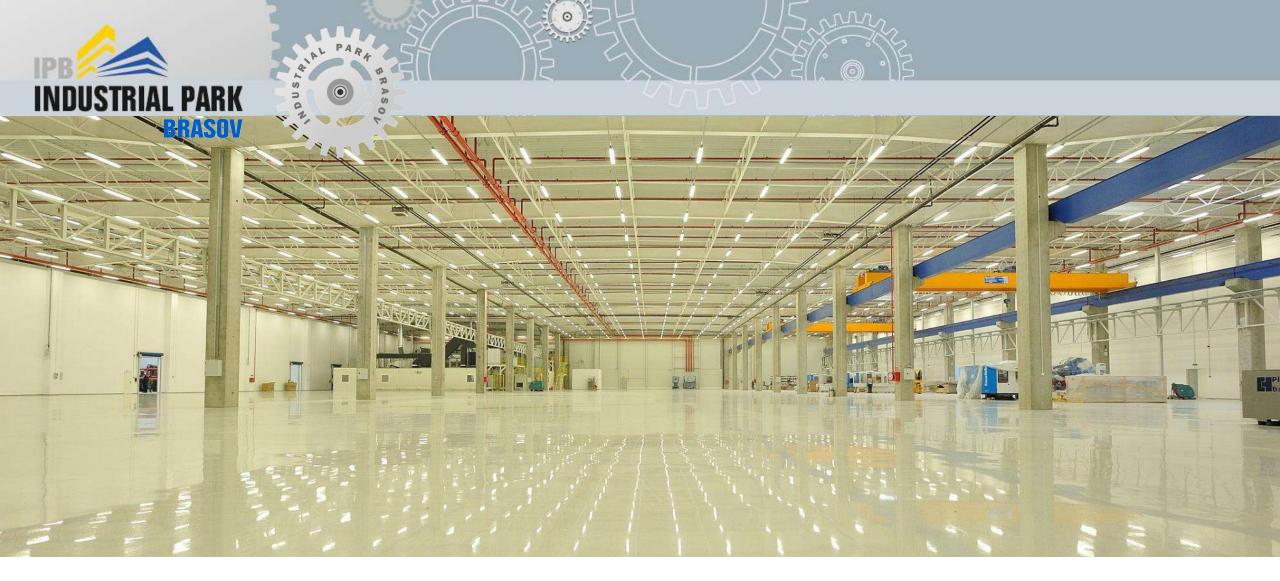

Front view - July 2020

- Construction works started in December 2007
- **SOP for the first customer: November 2008**

# **Aerial view on Industrial Park Brasov**

- 140,000 sqm built area
- 7,800 sqm new hall under construction
- 100% occupancy rate
- +6,000 employees

Back view – July 2020