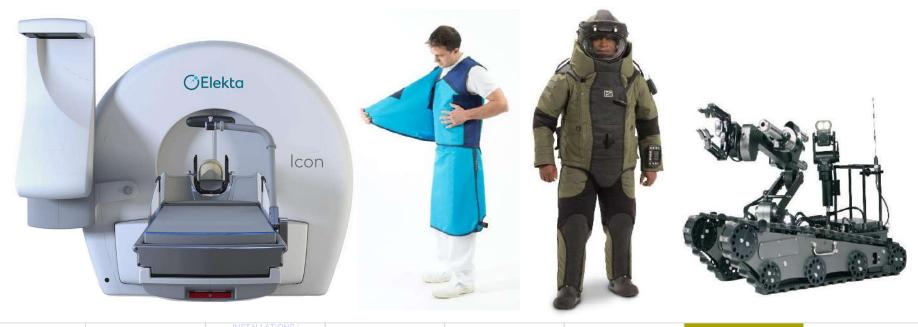

#### ICCO Medical – supply of equipment and services in medical field

ICCO Medical features a rich experience in the medical and special equipment market in Romania.

Our company represents Elekta Instruments AB (stereotactic neurosurgical equipment), Best Theratronics Ltd. Canada (blood, irrediction, equipment), Mavia, Camble Correspondences and extraction, equipment).

(blood irradiation equipment), Mavig GmbH Germany (personal protection against radiation products, surgical lamps and suspension systems for medical devices), Arplay Medical (containment systems) and others.

The special equipment department supplies on the Romanian market premium EOD equipment's, pyrotechnical robots, equipment for pyrotechnic protection and mine clearance, Hook&Line kit, disruptors, communication systems, military binoculars etc. The main companies represented are Safariland USA, Med-Eng LLC, ICP NewTech Ireland, Vidisco, Libervit, Proparms Ltd., Nexter Robotics, Dynasafe Systems AB, Dynatech, Richmond Defense and many others.