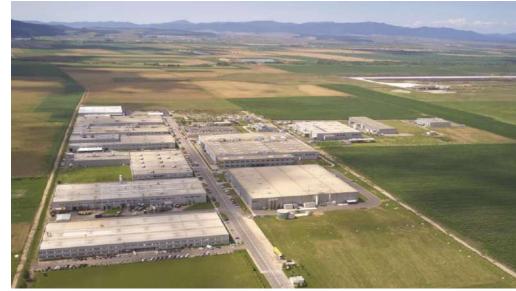

# **Aerial view on Industrial Park Brasov**

- 140,000 sqm built area
- 7,800 sqm new hall under construction
- 100% occupancy rate
- +6,000 employees

Back view – July 2020

### **Location of the Industrial Park Brasov**

Industrial Park Brasov

a private Greenfield project

promoted by ICCO

Total surface of the park: 60 ha with extension possibility

All facilities are build-to-suit halls, built on customer's specific request, optimized on activity fields