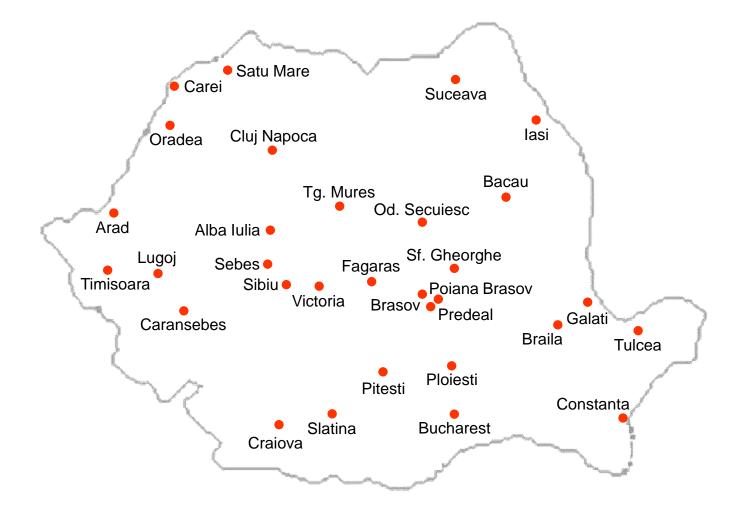

### **Location of the Industrial Park Brasov**

Industrial Park Brasov

a private Greenfield project

promoted by ICCO

Total surface of the park: 60 ha with extension possibility

All facilities are build-to-suit halls, built on customer's specific request, optimized on activity fields

#### Industrial Park Brasov - build-to-suit Greenfield production halls

www.parc-industrial.ro

A private Greenfield project, to offer fully serviced business sites, for medium & large sized companies, in a long term renting scenario

Location: 7 km from Brasov city Surface: 58 ha with extension possibilities 10 halls built, totalizing 140,000 sqm New 7,800 sqm hall under construction +6.000 new jobs created Centralized services: control access, exterior lighting, snow removal and general maintenance. Utilities available: own power station, gas, water, sewage, hydrant, telecommunication network.