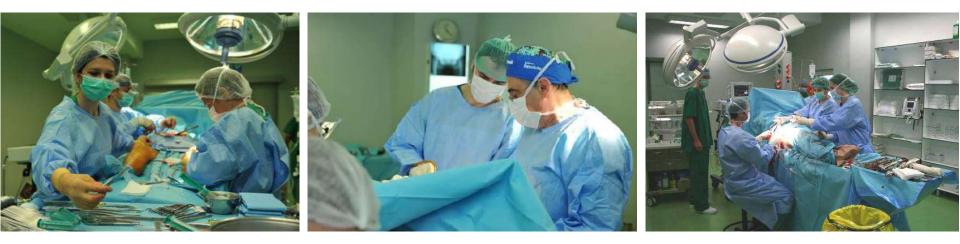

### CLINICCO ORTHOPEDY – private hospital

CLINICCO ORTHOPEDY is a private hospital offering professional medical services in Orthopedics Prosthesis and Medical rehabilitation center.

- 1.000 square meters in a convenient Brasov central location
- 1 modern operating theatre fully equipped
- 4 Intensive-Care beds in sterile environment
- 50 permanent employees dedicated 24/7
- A capacity of 16 hospitalization places

Authorized by the Romanian Ministry of Health, the Directorate of Public Health, agreement concluded with County Health Insurance House

**ELECTRONIC** 