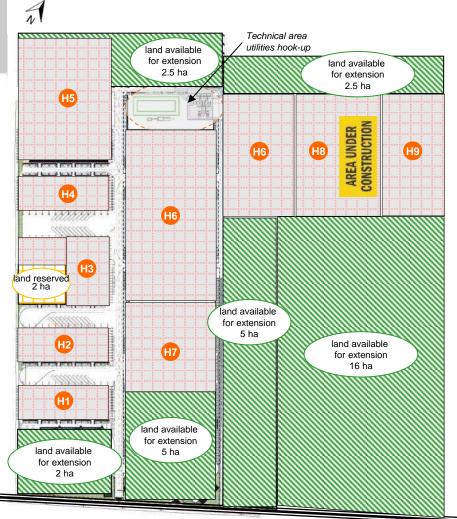

# **Aerial view on Industrial Park Brasov**

- 140,000 sqm built area
- 7,800 sqm new hall under construction
- 100% occupancy rate
- +6,000 employees

Back view – July 2020

### **Our customers**

 $\mathbf{O}$ 

|    | Company                      | Activity field                                                                                                                                                          |  |  |  |
|----|------------------------------|-------------------------------------------------------------------------------------------------------------------------------------------------------------------------|--|--|--|
| H9 | Sennheiser Germany           | producer of audio systems                                                                                                                                               |  |  |  |
| H8 | PMG Germany                  | supplier of sintered components and systemsautomotive companyproducer of fuel injection systemselectronic manufacturerbras foundryelectronic manufacturerprinting house |  |  |  |
| H7 | NBHX Rolem Germany           |                                                                                                                                                                         |  |  |  |
| H6 | Vitesco Technologies Germany |                                                                                                                                                                         |  |  |  |
| H5 | Preh Germany                 |                                                                                                                                                                         |  |  |  |
| H4 | Harsha Engineers India       |                                                                                                                                                                         |  |  |  |
| H3 | Benchmark USA                |                                                                                                                                                                         |  |  |  |
| H2 | EuroDruck Services Germany   |                                                                                                                                                                         |  |  |  |
| •• | Vestas aircoil Denmark       | manufacturer of air-conditioning products                                                                                                                               |  |  |  |
|    | ICCO Systems Romania         | security, access control, fire detection systems, BMS                                                                                                                   |  |  |  |

Land reserved for future extension of existing customers Land available for future extensions for new customers New 7,800 sqm hall under construction

Google/maps: DJ103C, 23 Hermann Oberth Street, Ghimbav

Location: 7 km from Brasov city Surface: 58 ha with extension possibilities 10 halls built, totalizing 140,000 sqm New 7,800 sqm hall under construction +6.000 new jobs created Centralized services: control access, exterior lighting, snow removal and general maintenance. Utilities available: own power station, gas, water, sewage, hydrant, telecommunication network.

*Our customers*: Benchmark USA, EuroDruck Services Germany, Harsha Engineers India, ICCO Systems Romania, NBHX Rolem Germany, PMG Sinter Germany, Preh Germany, Sennheiser Germany, VP Industries Denmark, Vitesco Germany