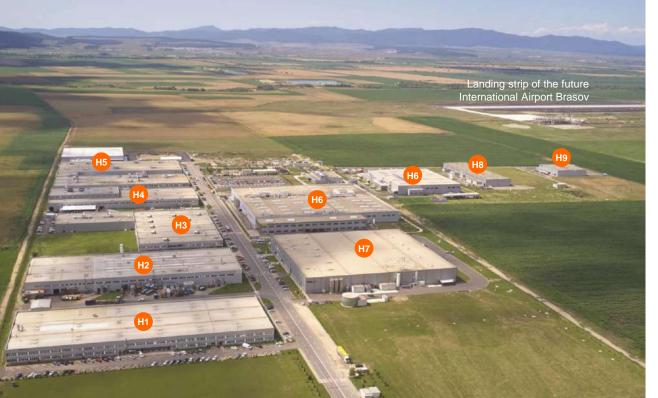

# **Aerial view on Industrial Park Brasov**

- 140,000 sqm built area
- 7,800 sqm new hall under construction
- 100% occupancy rate
- +6,000 employees

Back view – July 2020

### **Our customers**

 $\mathbf{O}$ 

|    | Company                      | Activity field                                                                                                                                                          |  |  |  |
|----|------------------------------|-------------------------------------------------------------------------------------------------------------------------------------------------------------------------|--|--|--|
| H9 | Sennheiser Germany           | producer of audio systems                                                                                                                                               |  |  |  |
| H8 | PMG Germany                  | supplier of sintered components and systemsautomotive companyproducer of fuel injection systemselectronic manufacturerbras foundryelectronic manufacturerprinting house |  |  |  |
| H7 | NBHX Rolem Germany           |                                                                                                                                                                         |  |  |  |
| H6 | Vitesco Technologies Germany |                                                                                                                                                                         |  |  |  |
| H5 | Preh Germany                 |                                                                                                                                                                         |  |  |  |
| H4 | Harsha Engineers India       |                                                                                                                                                                         |  |  |  |
| H3 | Benchmark USA                |                                                                                                                                                                         |  |  |  |
| H2 | EuroDruck Services Germany   |                                                                                                                                                                         |  |  |  |
| •• | Vestas aircoil Denmark       | manufacturer of air-conditioning products                                                                                                                               |  |  |  |
|    | ICCO Systems Romania         | security, access control, fire detection systems, BMS                                                                                                                   |  |  |  |