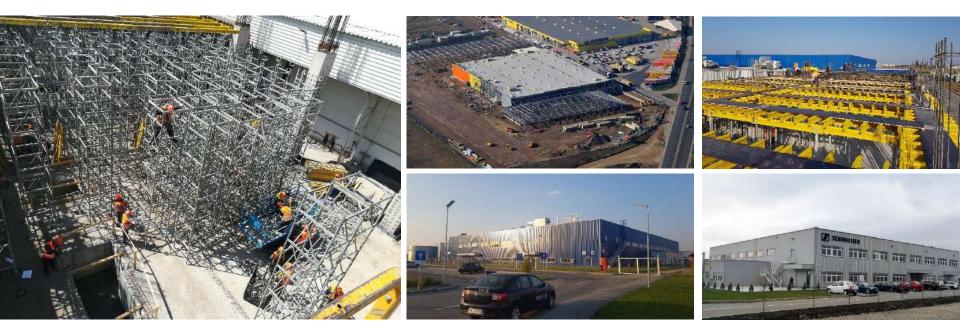

Front view - July 2020

- Construction works started in December 2007
- **SOP for the first customer: November 2008**

# **Aerial view on Industrial Park Brasov**

- 140,000 sqm built area
- 7,800 sqm new hall under construction
- 100% occupancy rate
- +6,000 employees

Back view – July 2020