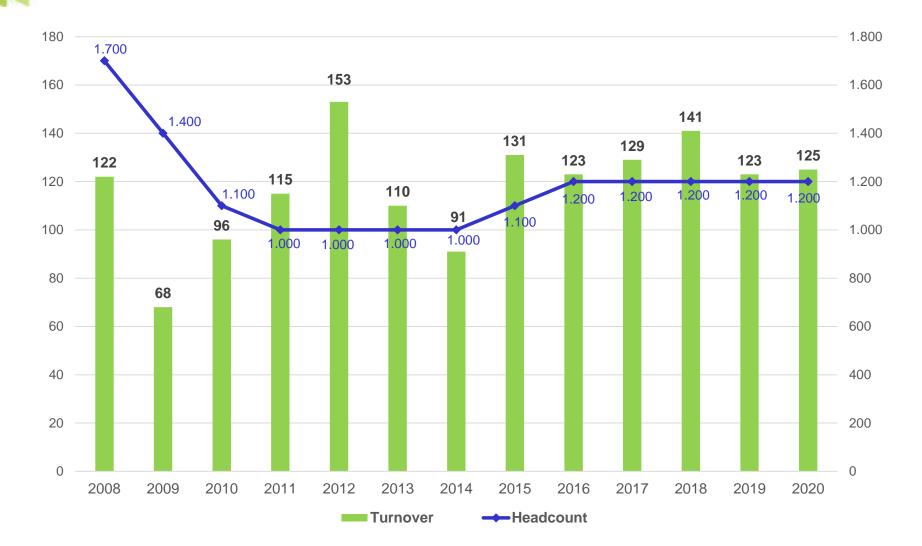

# **ICCO** by numbers

Turnover (million Euro) & Number of employees evolution for the entire ICCO Group