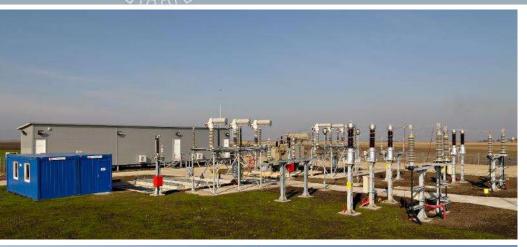

### **Utilities and infrastructure**

The entire necessary infrastructure, as well as all required utilities are available on site, in the amount needed by each customer:

- own power station of 110/20 kV 2x25 MVA
  - zero power outage in the last 5 years
  - 15 MWh available on site
- **gas** low pressure gas installation
- water deep wells
- sewage 700 mc/h water treatment station and drainer
- hydrant network
- telecommunication network