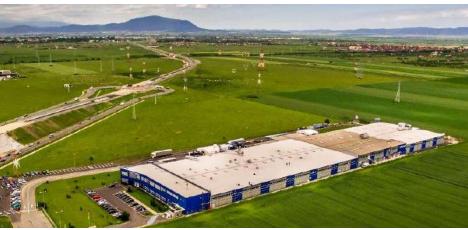

# **Aerial view on Industrial Park Brasov**

- 140,000 sqm built area
- 7,800 sqm new hall under construction
- 100% occupancy rate
- +6,000 employees

Back view – July 2020

Location: 7 km from Brasov city Surface: 58 ha with extension possibilities 10 halls built, totalizing 140,000 sqm New 7,800 sqm hall under construction +6.000 new jobs created Centralized services: control access, exterior lighting, snow removal and general maintenance. Utilities available: own power station, gas, water, sewage, hydrant, telecommunication network.