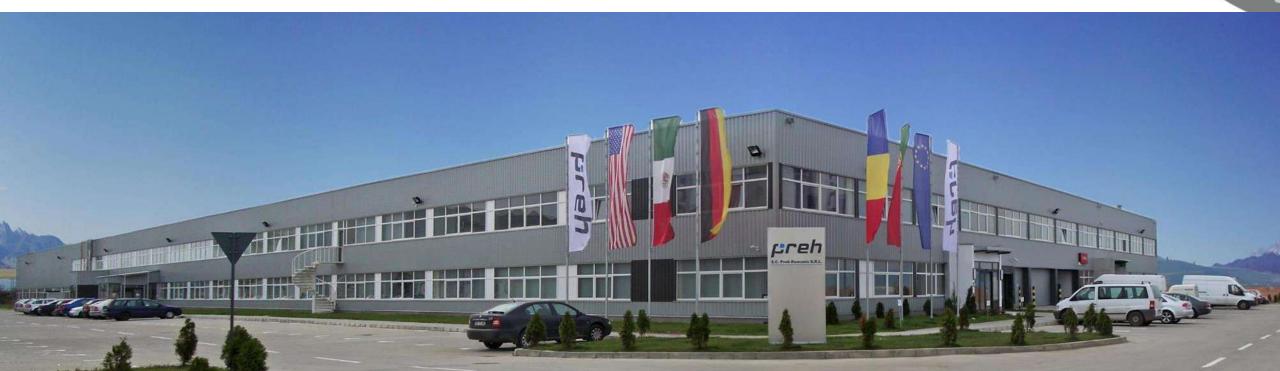

Front view - July 2020

- Construction works started in December 2007
- **SOP for the first customer: November 2008**

# **Aerial view on Industrial Park Brasov**

- 140,000 sqm built area
- 7,800 sqm new hall under construction
- 100% occupancy rate
- +6,000 employees

Back view – July 2020