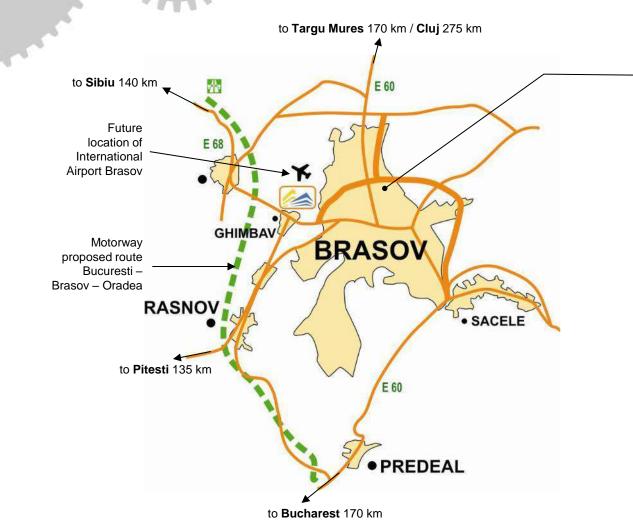

### **Location of the Industrial Park Brasov**

Industrial Park Brasov

a private Greenfield project

promoted by ICCO

Total surface of the park: 60 ha with extension possibility

All facilities are build-to-suit halls, built on customer's specific request, optimized on activity fields